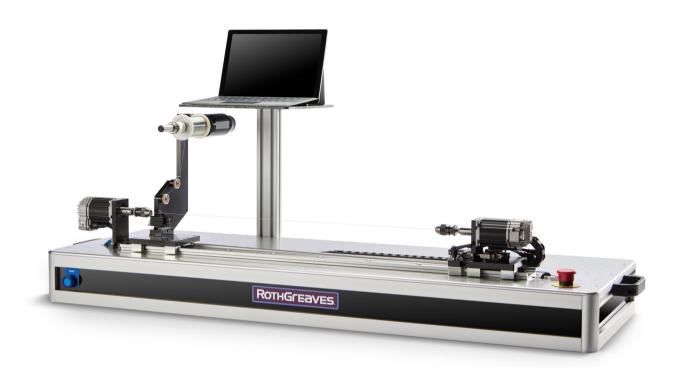

# DESKTOP WINDER

We made this one budget friendly. It is lightweight and portable; making it great for R/D labs.

# **DESKTOP WINDER**

**OPERATES ON OUR EASYWIND™ SOFTWARE** 

**HANDLES FOR PORTABILITY** 

RUNS OFF ANY PC, OR ADD ONE TO YOUR ORDER